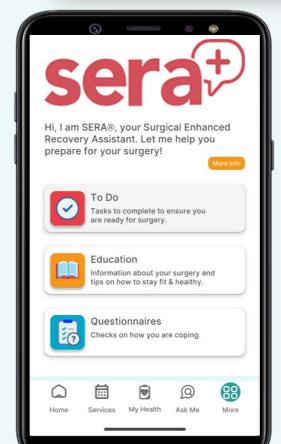

### **Potential Solutions**

Designing a patient-centred digital Surgical Enhanced Recovery Assistant (SERA) for patients in the ERAS® Colorectal Surgery program in TTSH, to remind them of tasks and monitor their compliance and progress in their surgical journey.

This app leverages on the functions of MyChart Care Companion, the patient facing module of EPIC, to ensure that there is a single source of truth, continuous support and sustainability to improve the app. Success of this module can provide a framework to scale to other surgeries or be a use case for other patient journey conditions.