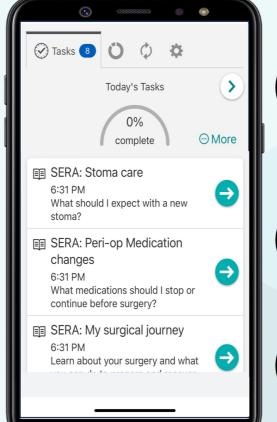

#### **Coordinator's View to Monitor Patient Compliance**

| dd reminders + Add                                                                                                                                                                                                                                                                                                                                                                                         |                                                   |                                   | Show: Past Tasks          | D Patient View Remove All + Start | All C Re |
|------------------------------------------------------------------------------------------------------------------------------------------------------------------------------------------------------------------------------------------------------------------------------------------------------------------------------------------------------------------------------------------------------------|---------------------------------------------------|-----------------------------------|---------------------------|-----------------------------------|----------|
| Avoid duplicate patient medication reminders                                                                                                                                                                                                                                                                                                                                                               |                                                   |                                   |                           |                                   |          |
| Check whether the patient receives medication reminders from a different organization                                                                                                                                                                                                                                                                                                                      | anisation or app. Do not add medication reminders |                                   | nedication reminder tool. |                                   |          |
| Name                                                                                                                                                                                                                                                                                                                                                                                                       | Frequency                                         | Next Due Date                     | End Date                  |                                   |          |
| Display Name: SERA: Stoma care<br>Description: What should I expect with a new stoma?                                                                                                                                                                                                                                                                                                                      |                                                   |                                   |                           |                                   |          |
| Preview Education                                                                                                                                                                                                                                                                                                                                                                                          |                                                   |                                   |                           |                                   |          |
|                                                                                                                                                                                                                                                                                                                                                                                                            |                                                   |                                   |                           |                                   |          |
| Pre-Surgery Surgery Journey, SERA Colorectal (Completed)                                                                                                                                                                                                                                                                                                                                                   | Once (Care Companion)                             | Not Applicable                    | 20/10/2023                |                                   |          |
| Pre-Surgery Surgery Journey, SERA Colorectal (Completed)  Display Name SERA. My surgical journey Description:Learn about your surgery and what you can do to prepar                                                                                                                                                                                                                                        |                                                   | Not Applicable                    | 20/10/2023                |                                   |          |
| Display Name:SERA: My surgical journey                                                                                                                                                                                                                                                                                                                                                                     |                                                   | Not Applicable                    | 20/10/2023                |                                   |          |
| Display Name:SERA: My surgical journey Description Learn about your surgery and what you can do to prepar    Preview Education                                                                                                                                                                                                                                                                             |                                                   | Not Applicable     Not Applicable | 20/10/2023                |                                   |          |
| Display Name SERA. My surgical journey Description Learn about your surgery and what you can do to prepar  Preview Education  Prev-Surgery Eating Well Education, SERA Colorectal (Completed) Display Name SERA. Eating well before surgery                                                                                                                                                                | re and recover better.  Once (Care Companion)     |                                   |                           |                                   |          |
| Display Name. SERA: My surgical journey Description: Learn about your surgery and what you can do to prepar  Preview Education  Pre-Surgery Eating Well Education, SERA Colorectal (Completed) Display Name. SERA: Eating well before surgery Description: Learn about the right types of food to eat before surgery.                                                                                      | re and recover better.  Once (Care Companion)     |                                   |                           |                                   |          |
| Display Name SERA: My surgical journey Description Learn about your surgery and what you can do to prepar  Preview Education  Pre-Surgery Eating Well Education, SERA Colorectal (Completed) Display Name SERA: Eating well before surgery Description Learn about the right types of food to eat before surgery. Preview Education                                                                        | re and recover better.   Once (Care Companion)    | Not Applicable                    |                           |                                   |          |
| Display Name. SERA: My surgical journey Description Learn about your surgery and what you can do to prepar    Preview Education   Preview Education   Preview Education   Preview Education   Preview Education                                                                                                                                                                                            | re and recover better.  Once (Care Companion)     |                                   |                           |                                   |          |
| Display Name SERA: My surgical journey Description Learn about your surgery and what you can do to prepar  Preview Education  Pre-Surgery Eating Well Education, SERA Colorectal (Completed) Display Name SERA: Eating well before surgery Description Learn about the right types of food to eat before surgery. Preview Education                                                                        | re and recover better.   Once (Care Companion)    | Not Applicable                    | 20/10/2023                |                                   |          |
| Display Name. SERA. My surgical journey Description. Learn about your surgery and what you can do to prepar  Preview Education  Pre-Surgery Eating Well Education. SERA Colorectal (Completed) Display Name. SERA. Eating well before surgery Description. Learn about the right types of food to eat before surgery.  Preview Education  Pre-Surgery Exercise Education, SERA Colorectal Since 20/10/2023 | re and recover better.   Once (Care Companion)    | Not Applicable                    | 20/10/2023                |                                   |          |
| Description Learn about your surgery and what you can do to prepar  Preview Education  Pre-Surgery Eating Well Education, SERA Colorectal (Completed)  Display Name SERA: Eating well before surgery Description Learn about the right types of food to eat before surgery.  Pre-Surgery Education  Pre-Surgery Exercise Education, SERA Colorectal  Since 20/10/2023                                      | re and recover better.   Once (Care Companion)    | Not Applicable                    | 20/10/2023                |                                   |          |